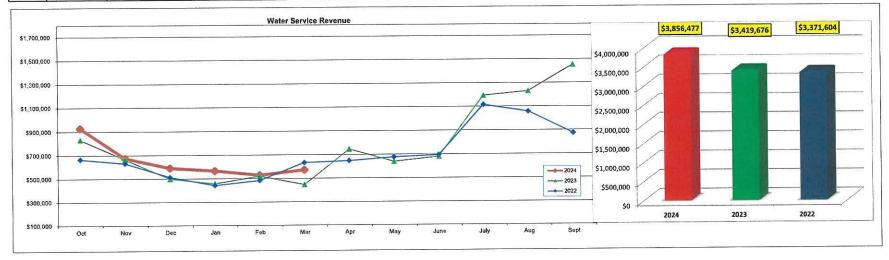

 Bob Evart presented the Financial Report for February, 2024. He reviewed the revenues and changes for overall water and sewer, water revenues from customers, wholesale water, sewer revenues from customers, other sewer revenues and impact fees. He reported expenditure totals for all departments for the month and reported the totals for revenues and expenditures are all within budget.