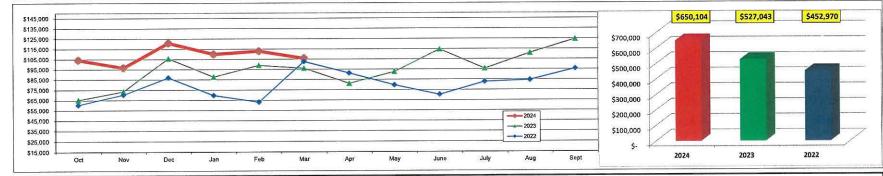

 Bob Evart presented the Financial Report for February, 2024. He reviewed the revenues and changes for overall water and sewer, water revenues from customers, wholesale water, sewer revenues from customers, other sewer revenues and impact fees. He reported expenditure totals for all departments for the month and reported the totals for revenues and expenditures are all within budget.