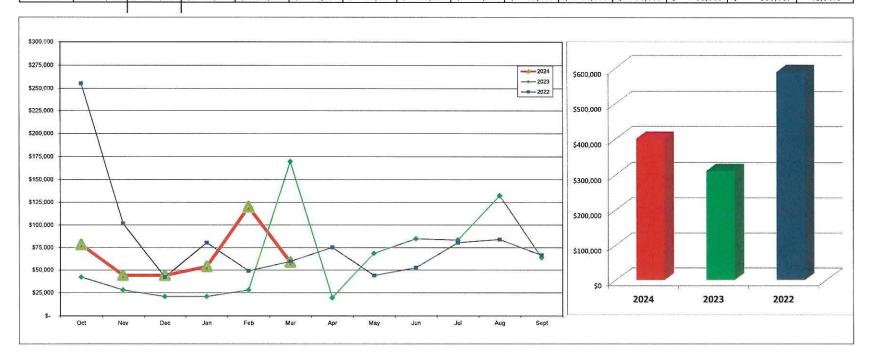

|     | Apr     | <br>May      | Jun          | Jul          | Aug           | Sept         | Ye | ar to Date | Budget % |
| 2024 | \$<br>78,400  | \$<br>44,100  | \$<br>44,100 | \$<br>53,900 | \$<br>120,050 | \$<br>58,800  |     |         |              | <br>         |              |               |              | \$ | 399,350    | 22.33%   |
| 2023 | \$<br>42,000  | \$<br>28,000  | \$<br>21,000 | \$<br>21,000 | \$<br>28,000  | \$<br>169,750 | \$  | 19,600  | \$<br>68,600 | \$<br>84,700 | \$<br>83,300 | \$<br>132,300 | \$<br>63,700 | \$ | 309,750    | 24.25%   |
| 2022 | \$<br>255,500 | \$<br>101,727 | \$<br>42,000 | \$<br>80,430 | \$<br>49,000  | \$<br>59,500  | \$  | 75,250  | \$<br>43,800 | \$<br>52,500 | \$<br>80,500 | \$<br>84,000  | \$<br>66,500 | \$ | 588,157    | 46.04%   |



| 24       \$       1,370,536       \$       1,075,346       \$       988,692       \$       963,574       \$       1,108,290       \$       994,518       \$       \$       \$       \$       \$       \$       \$       \$       \$       \$       \$       \$       \$       \$       \$       \$       \$       \$       \$       \$       \$       \$       \$       \$       \$       \$       \$       \$       \$       \$       \$       \$       \$       \$       \$       \$       \$       \$       \$       \$       \$       \$       \$       \$       \$       \$       \$       \$       \$       \$       \$       \$       \$       \$       \$       \$       \$       \$       \$       \$       \$       \$       \$       \$       \$       \$       \$       \$       \$       \$       \$       \$