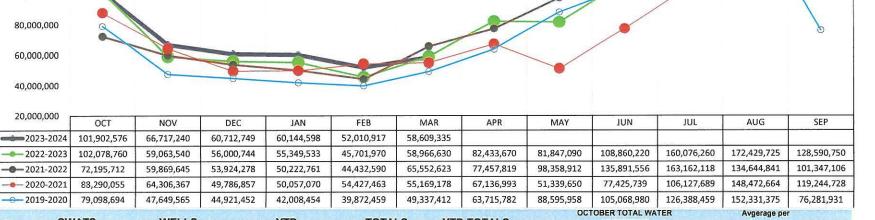

T. Riggio reported unaccounted water for the month of February is 21.18%. He reported the water production and sales for the month and year to date. He reported there were no positive bacteriological samples for the month of February. T. Riggio informed the Board we will have leak detection services out to survey the stretch of FM 167 where our water line was hit multiple times to make sure there are no other leaks that may be traveling down the bore holes and not surfacing. He reported we have had a few complaints of standing water in Forest Oaks, there is no trace of C12 in the water, it appears to be groundwater which is common to that area but investigating to be sure. Reviewing a quote received from TraC-n-Trol to get B4 Xfer pumps fitted with VFD's to help create a more predicable pumping schedule this summer; working with TraC-n-Trol to get radio remote readings of BRPUA's finished tank levels; reported the second round of UCMR5 are complete, no indication of PFAS.