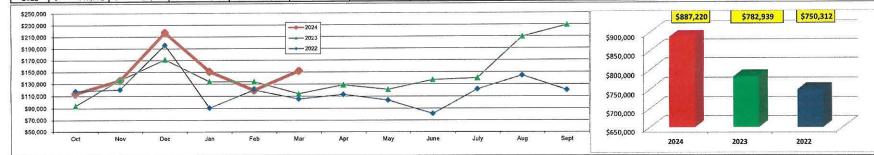

|      | May     |    | June    | July          | <br>Aug       | 1  | Sept    | Ye | ar to Date | Budget % |
| 2024 | S | 113.509 | \$ | 135,564 | S  | 216,972 | S  | 150,307 | S  | 119,349 | S  | 151,519 | 1   |              |      |         | 12 |         |               |               |    |         | \$ | 887,220    | 50.47%   |
| 2023 | S | 94,070  | S  | 136,090 | S  | 171,237 | S  | 133,814 | S  | 133,854 | S  | 113,874 | S   | 128,498      | \$   | 120,995 | \$ | 136,882 | \$<br>139,763 | \$<br>209,379 | \$ | 229,189 | \$ | 782,939    | 42.08%   |
| 2020 | S | 117,772 | s  | 120,421 | \$ | 195,902 | \$ | 90,627  | \$ | 120,230 | \$ | 105,358 | \$  | 112,818      | \$   | 103,368 | \$ | 80,850  | \$<br>121,550 | \$<br>144,258 | \$ | 120,461 | \$ | 750,312    | 46.48%   |



|      |               |               | <br>         |              |               | Impact        | Fee | Revenue |              |              |              |               |              |    |            |          |
|------|---------------|---------------|--------------|--------------|---------------|---------------|-----|---------|--------------|--------------|--------------|---------------|--------------|----|------------|----------|
|      | Oct           | Nov           | Dec          | <br>Jan      | Feb           | Mar           |     | Apr     | <br>May      | Jun          | Jul          | Aug           | Sept         | Ye | ar to Date | Budget % |
| 2024 | \$<br>78,400  | \$<br>44,100  | \$<br>44,100 | \$<br>53,900 | \$<br>120,050 | \$<br>58,800  |     |         |