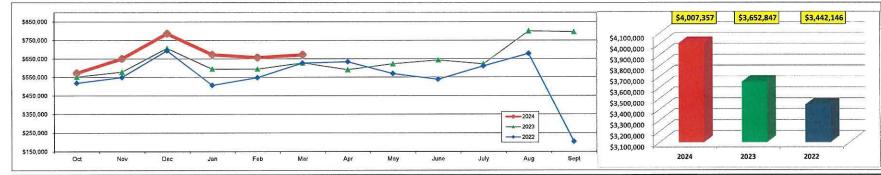

|         |               |               | 2  |         |               | \$ | 4,007,357   | 49,96%   |
| 2023 | \$ | 552,076 | \$<br>578,482 | \$<br>706,714 | \$<br>594,194 | \$  | 594,075 | \$<br>627,308 | \$ | 590,075     | \$ | 622,295 | \$<br>643,272 | \$<br>621,556 | \$ | 799,244 | \$<br>795,486 | \$ | 3,652,847   | 42.77%   |
| 2022 | \$ | 518,550 | \$<br>549,238 | \$<br>693,885 | \$<br>506,280 | \$  | 547,255 | \$<br>626,938 | \$ | 633,602     | \$ | 569,007 | \$<br>538,082 | \$<br>609,939 | \$ | 677,869 | \$<br>203,434 | S  | 3,442,146   | 44.37%   |
|      |    |         | <br>          |               |               |     |         |               |    |             |    |         |               |               |    |         |               |    |             |          |



|      |               |               |               |               |               | Net Ope       | rat | ing Revenu | e/E | xpense  |               |               |    |           |                 | S. 199299 | 180 -       |          |
|------|---------------|---------------|---------------|---------------|---------------|---------------|-----|------------|-----|---------|---------------|---------------|----|-----------|-----------------|-----------|-------------|----------|
|      | Oct           | Nov           | Dec           | Jan           | Feb           | <br>Mar       |     | Apr        |     | May     | June          | July          |    | Aug       | Sept            | Y         | ear to Date | Budget % |
| 2024 | \$<br>798,812 | \$<br>425,298 | \$<br>203,154 | \$<br>291