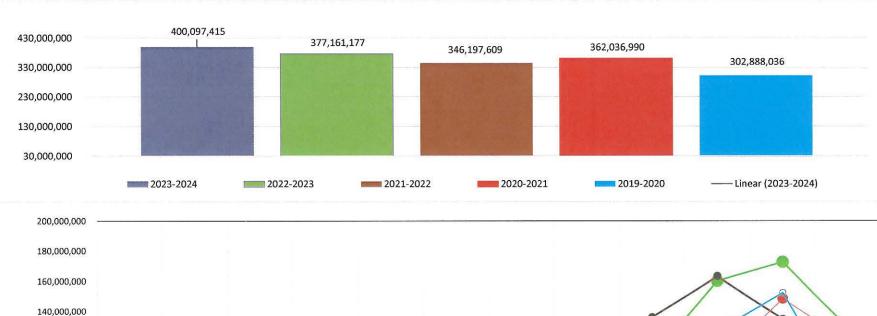

T. Riggio reported unaccounted water for the month of February is 21.18%. He reported the water production and sales for the month and year to date. He reported there were no positive bacteriological samples for the month of February. T. Riggio informed the Board we will have leak detection services out to survey the stretch of FM 167 where our water line was hit multiple times to make sure there are no other leaks that may be traveling down the bore holes and not surfacing. He reported we have had a few complaints of standing water in Forest Oaks, there is no trace of C12 in the water, it appears to be groundwater which is common to that area but investigating to be sure. Reviewing a quote received from TraC-n-Trol to get B4 Xfer pumps fitted with VFD's to help create a more predicable pumping schedule this summer; working with TraC-n-Trol to get radio remote readings of BRPUA's finished tank levels; reported the second round of UCMR5 are complete, no indication of PFAS.