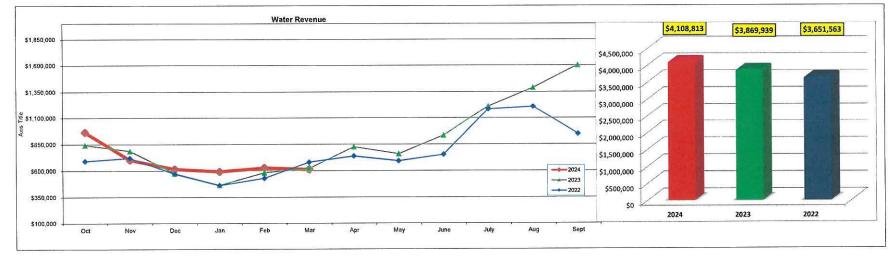

 Bob Evart presented the Financial Report for February, 2024. He reviewed the revenues and changes for overall water and sewer, water revenues from customers, wholesale water, sewer revenues from customers, other sewer revenues and impact fees. He reported expenditure totals for all departments for the month and reported the totals for revenues and expenditures are all within budget.