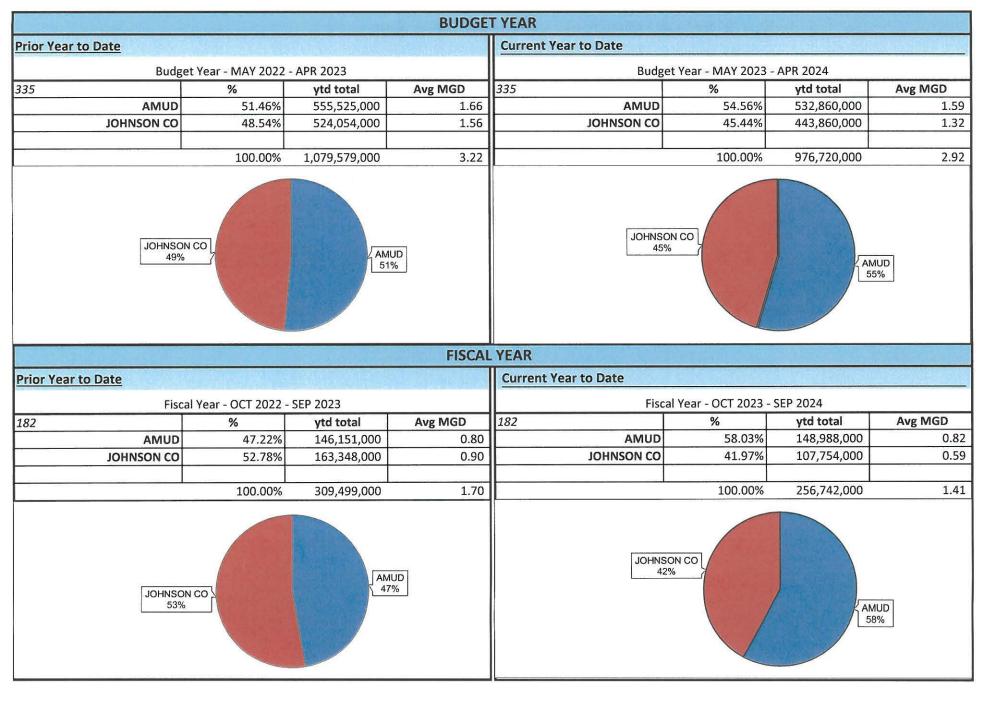

| 860,348     |                          | 272,000                  |               |                          | 1,272,348                     |         | - in the second - is a        | 272,000                     |
| M             | ONTHLY MAXIMUM  | 1,422,467  |                        | 1,422,467   |                          | 1,139,000                | 33,000        |                          | 2,418,467                     |         | 1,427,000                     | 2,202,000                   |
| SW            | ATS % USAGE     |            |                        |             |                          | 62.92%                   | 0.18%         | 63.10%                   |                               |         | 36.90%                        | 100%                        |



#### **SWATS YTD TOTALS**



120,000,000

100,000,000

YTD TOTALS





WELLS TOTALS **YTD TOTALS** Year **SWATS** YTD CUSTOMERS Customer 2023-2024 497,984,000 559,075,961 400,097,415 400,097,415 8947 7453 6 8827 2022-2023 603,336,000 508,062,892 1,111,398,892 377,161,177 7,121 6 2021-2022 497,984,000 559,075,961 1,057,059,961 346,197,609 8643 6,676 6 8431 2020-2021 369,655,728 562,128,725 931,784,453 362,036,990 7,157 6 8235 2019-2020 378,528,000 536,742,521 915,270,521 302,888,036 6,130 6

#### WATER PRODUCTION TREND

PAGE 8



| Year      | GAL SOLD    | GAL PROD | YTD TOTALS  | WATER CUSTOMERS | BUDGETED TOTAL |  |
|-----------|-------------|----------|-------------|-----------------|----------------|--|
| 2023-2024 | 332,901,589 | YTD      | 332,901,589 | 8947            | 834,000,00