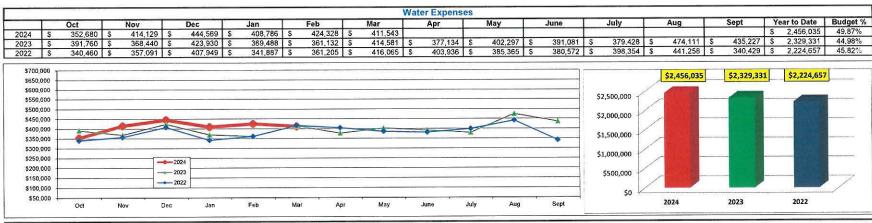

 Bob Evart presented the Financial Report for February, 2024. He reviewed the revenues and changes for overall water and sewer, water revenues from customers, wholesale water, sewer revenues from customers, other sewer revenues and impact fees. He reported expenditure totals for all departments for the month and reported the totals for revenues and expenditures are all within budget.