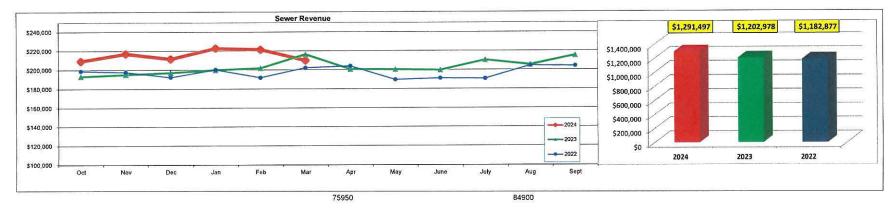

 Bob Evart presented the Financial Report for February, 2024. He reviewed the revenues and changes for overall water and sewer, water revenues from customers, wholesale water, sewer revenues from customers, other sewer revenues and impact fees. He reported expenditure totals for all departments for the month and reported the totals for revenues and expenditures are all within budget.