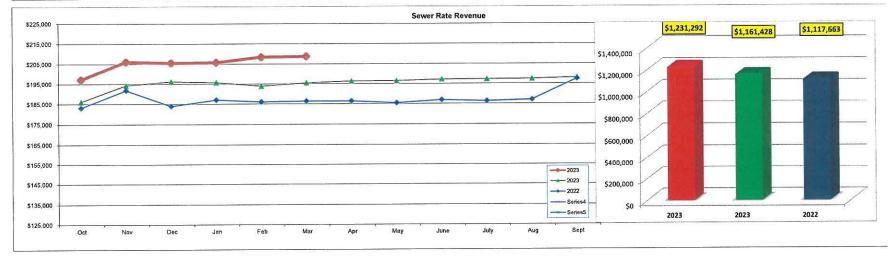

 Bob Evart presented the Financial Report for February, 2024. He reviewed the revenues and changes for overall water and sewer, water revenues from customers, wholesale water, sewer revenues from customers, other sewer revenues and impact fees. He reported expenditure totals for all departments for the month and reported the totals for revenues and expenditures are all within budget.