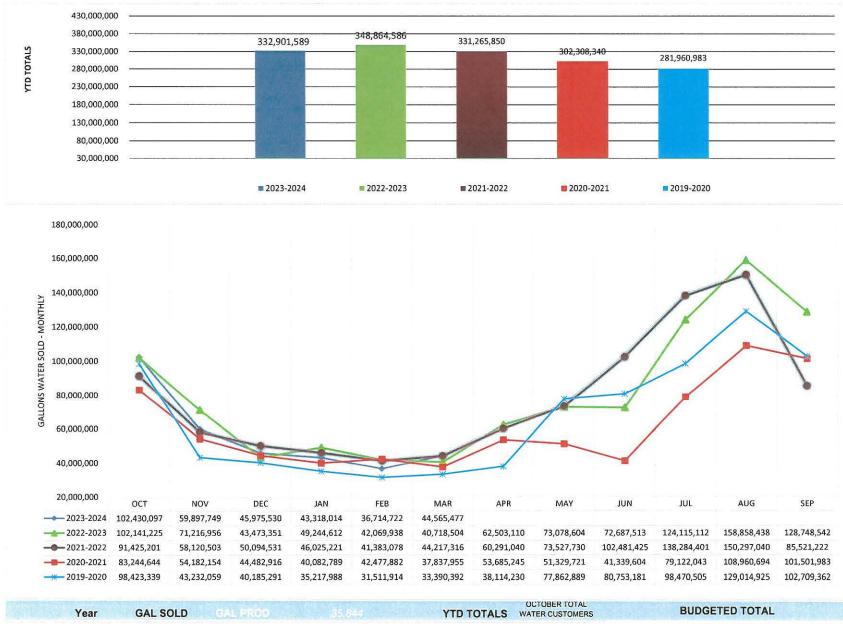

T. Riggio reported unaccounted water for the month of February is 21.18%. He reported the water production and sales for the month and year to date. He reported there were no positive bacteriological samples for the month of February. T. Riggio informed the Board we will have leak detection services out to survey the stretch of FM 167 where our water line was hit multiple times to make sure there are no other leaks that may be traveling down the bore holes and not surfacing. He reported we have had a few complaints of standing water in Forest Oaks, there is no trace of C12 in the water, it appears to be groundwater which is common to that area but investigating to be sure. Reviewing a quote received from TraC-n-Trol to get B4 Xfer pumps fitted with VFD's to help create a more predicable pumping schedule this summer; working with TraC-n-Trol to get radio remote readings of BRPUA's finished tank levels; reported the second round of UCMR5 are complete, no indication of PFAS.