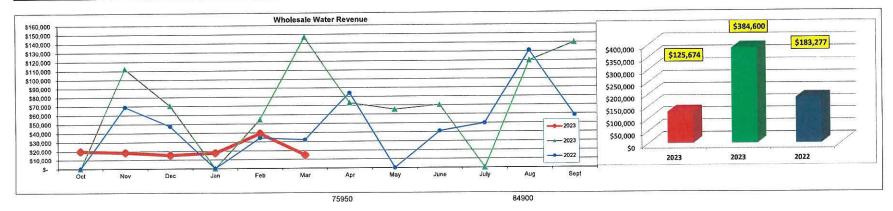

 Bob Evart presented the Financial Report for February, 2024. He reviewed the revenues and changes for overall water and sewer, water revenues from customers, wholesale water, sewer revenues from customers, other sewer revenues and impact fees. He reported expenditure totals for all departments for the month and reported the totals for revenues and expenditures are all within budget.