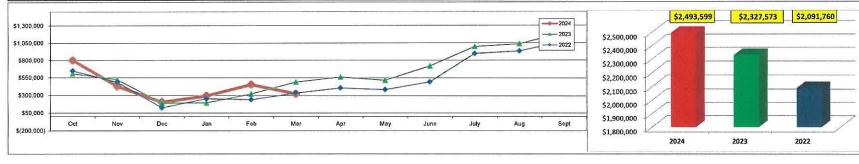

Aug       | Sept            | Y         | ear to Date | Budget % |
| 2024 | \$<br>798,812 | \$<br>425,298 | \$<br>203,154 | \$<br>291,740 | \$<br>451,715 | \$<br>322,880 |     |            |     |         | -             |               |    |           |                 | \$        | 2,493,599   | 40.23%   |
| 2023 | \$<br>607,443 | \$<br>522,339 | \$<br>191,099 | \$<br>195,863 | \$<br>320,092 | \$<br>490,735 | \$  | 561,749    | \$  | 516,022 | \$<br>716,425 | \$<br>994,621 | S  | 1,033,482 | \$<br>1,201,209 | \$        | 2,327,573   | 52.02%   |
| 2022 | \$<br>649,593 | \$<br>485,432 | \$<br>125,952 | \$<br>254,498 | \$<br>241,106 | \$<br>335,179 | \$  | 407,944    | \$  | 385,804 | \$<br>495,148 | \$<br>894,281 | \$ | 929,579   | \$<br>1,071,769 | \$        | 2,091,760   | 44.99%   |



#### AMUD COMBINED BALANCE SHEETS

MARCH 2024

| Class       | Account Title                                                                                                   | Total                      | General Fund