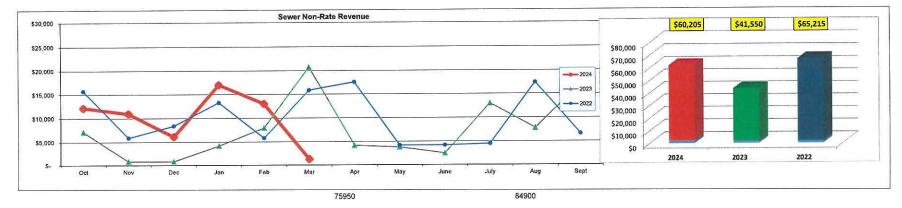

 Bob Evart presented the Financial Report for February, 2024. He reviewed the revenues and changes for overall water and sewer, water revenues from customers, wholesale water, sewer revenues from customers, other sewer revenues and impact fees. He reported expenditure totals for all departments for the month and reported the totals for revenues and expenditures are all within budget.